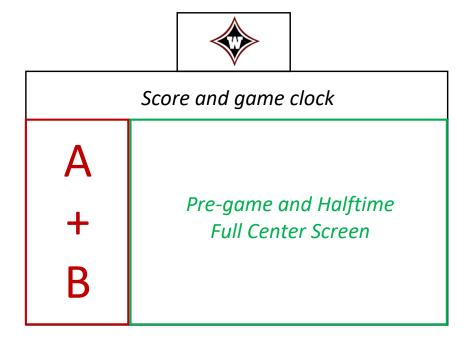

Gold Sponsor Logo = A and B location; displayed for 10 seconds; shown once per deck cycle

Platinum Sponsor Logo = A and B location; displayed for 10 seconds; shown twice per deck cycle

**Diamond Sponsor Logo** = A and B location; displayed for 10 seconds; shown twice per deck cycle AND Full Center Screen during Pre-game and Halftime; displayed for 20 seconds; shown once per deck cycle