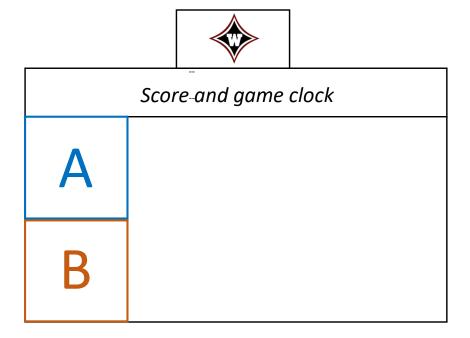

## Wando Stadium - Digital Scoreboard Ad Locations

**Bronze Sponsor Logo** = A <u>or</u> B location; displayed for 10 seconds; shown <u>once</u> per deck cycle

**Silver Sponsor Logo = A** or **B** location; displayed for 10 seconds; shown twice per deck cycle

Gold Sponsor Logo = A and B location; displayed for 10 seconds; shown once per deck cycle

Platinum Sponsor Logo = A and B location; displayed for 10 seconds; shown twice per deck cycle

**Diamond Sponsor Logo** = A and B location; displayed for 10 seconds; shown twice per deck cycle AND Full Center Screen during Pre-game and Halftime; displayed for 20 seconds; shown once per deck cycle